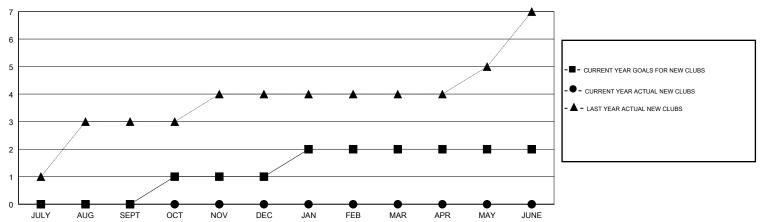

# GOALS AND ACTUAL NEW CLUBS CUMULATIVE

### **LOCATION THAILAND**

**GMT CA** 

| Clubs         |               |           |               | Members               |                           |                         |                                              |
|---------------|---------------|-----------|---------------|-----------------------|---------------------------|-------------------------|----------------------------------------------|
|               | RESULTS FOR   | 2018-2019 |               | RESULTS FOR 2018-2019 |                           |                         |                                              |
| QUARTER       | NEW CLUB GOAL | NEW CLUBS | DROPPED CLUBS | QUARTER               | MEMBER GROWTH NET<br>GOAL | MEMBER GROWTH<br>ACTUAL | DROPPED MEMBERS ACTUAL (including transfers) |
| JULY/AUG/SEPT | 0             | 0         | 0             | JULY/AUG/SEPT         | 10                        | 57                      | 21                                           |
| OCT/NOV/DEC   | 1             | 0         | 4             | OCT/NOV/DEC           | 38                        | 40                      | 119                                          |
| JAN/FEB/MAR   | 1             | 0         | 0             | JAN/FEB/MAR           | 32                        | 19                      | 14                                           |
| APR/MAY/JUNE  | 0             | 0         | 2             | APR/MAY/JUNE          | 0                         | 27                      | 275                                          |