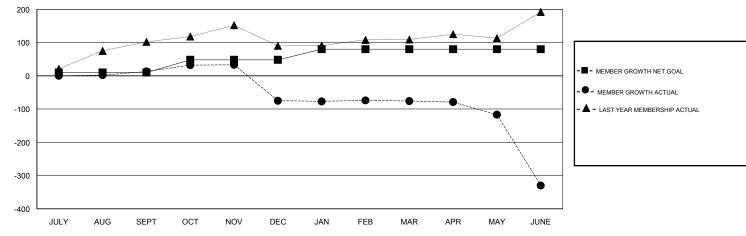

## GOALS AND ACTUAL MEMBERS CUMULATIVE

| DROPPED CLUBS: 6  DROPPED MEMBERS |     | 25 CLUBS OF 77 ADDED 1 OR MORE<br>NEW MEMBERS | GENDER DISTRIBUTION  MALE 915 (60.00%)  FEMALE 610 (40.00%)  Women Percentage Fiscal Year Goal: 50% |     |
|-----------------------------------|-----|-----------------------------------------------|-----------------------------------------------------------------------------------------------------|-----|
| DECEASED                          | 7   | CLICK HERE FOR CUMULATIVE                     | TOTAL FAMILY UNIT MEMBERS                                                                           |     |
| CLUB CANCELLED                    | 80  | MEMBERSHIP DATA                               |                                                                                                     | 0.5 |
| OTHER                             | 342 |                                               | FAMILY MEMBERS PAYING HALF DUES                                                                     | 25  |
| TOTAL                             | 429 |                                               |                                                                                                     |     |

### **LOCATION THAILAND**

**GMT CA** 

| Clubs         |               |           |               | Members               |                           |                         |                                              |
|---------------|---------------|-----------|---------------|-----------------------|---------------------------|-------------------------|----------------------------------------------|
|               | RESULTS FOR   | 2018-2019 |               | RESULTS FOR 2018-2019 |                           |                         |                                              |
| QUARTER       | NEW CLUB GOAL | NEW CLUBS | DROPPED CLUBS | QUARTER               | MEMBER GROWTH NET<br>GOAL | MEMBER GROWTH<br>ACTUAL | DROPPED MEMBERS ACTUAL (including transfers) |
| JULY/AUG/SEPT | 0             | 0         | 0             | JULY/AUG/SEPT         | 10                        | 57                      | 21                                           |
| OCT/NOV/DEC   | 1             | 0         | 4             | OCT/NOV/DEC           | 38                        | 40                      | 119                                          |
| JAN/FEB/MAR   | 1             | 0         | 0             | JAN/FEB/MAR           | 32                        | 19                      | 14                                           |
| APR/MAY/JUNE  | 0             | 0         | 2             | APR/MAY/JUNE          | 0                         | 27                      | 275                                          |